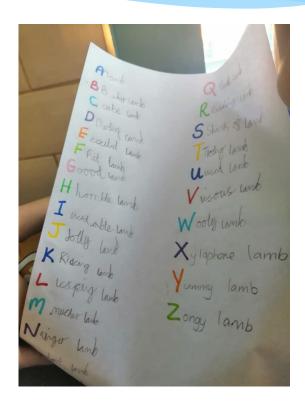

# Challenge 1 Alphabet Challenge.

Easter words using each letter of the alphabet.

## More alphabet challenges.