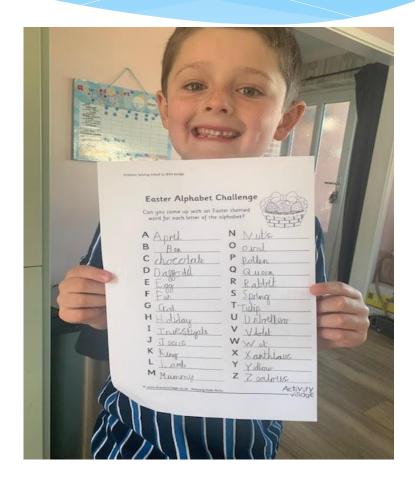

# Challenge 1 Alphabet Challenge.

Easter words using each letter of the alphabet.

## More alphabet challenges.