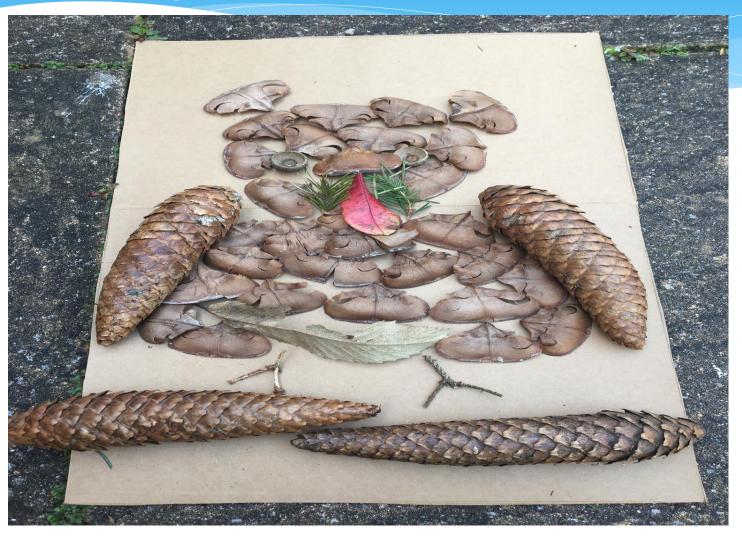

# Challenge 4 Leafy Animals

Using natural materials make an animal picture.

# Can you guess each animal?

#### Which animal is this?

#### Great use of natural material.

## Love the eyes of these animals.

# Another leafy picture