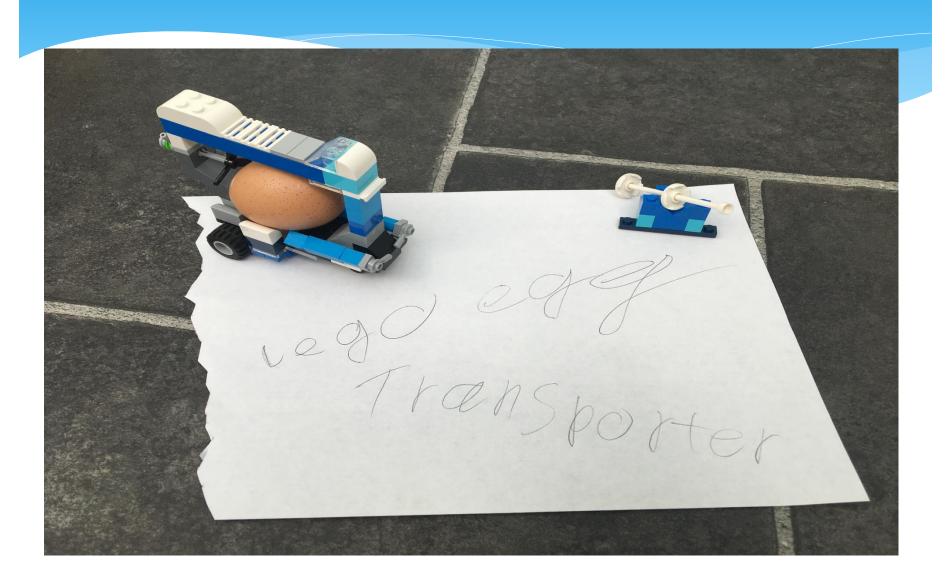

# Challenge 5 Egg Transporter

Build a moving egg transporter from one place to another.

## Wow, look at this transporter!