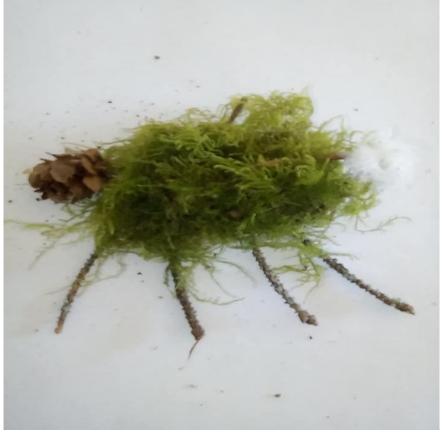

# Can you guess each animal?

#### Which animal is this?

## Love the eyes of these animals.