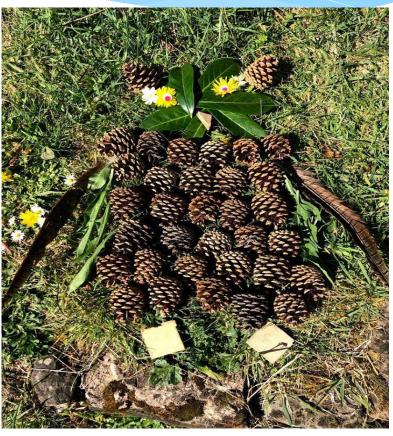

# Challenge 4 Leafy Animals

Using natural materials make an animal picture.

# Can you guess each animal?

#### Which animal is this?

#### Great use of natural material.

## Love the eyes of these animals.