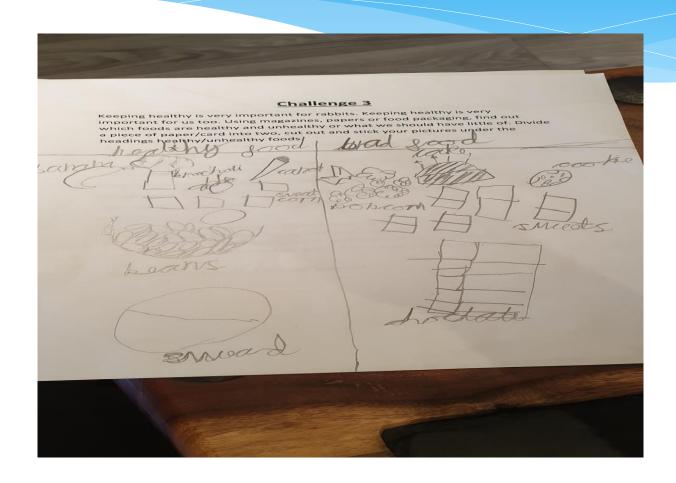

# Challenge 3 Healthy & Unhealthy

Keeping healthy is very important for rabbits. Keeping healthy is very important for us too. Using magazines, papers or food packaging, find out which foods are healthy and unhealthy or what we should have little of. Divide a piece of paper/card into two, cut out and stick your pictures under the headings healthy/unhealthy foods

## Healthy and unhealthy food

## How healthy are you?