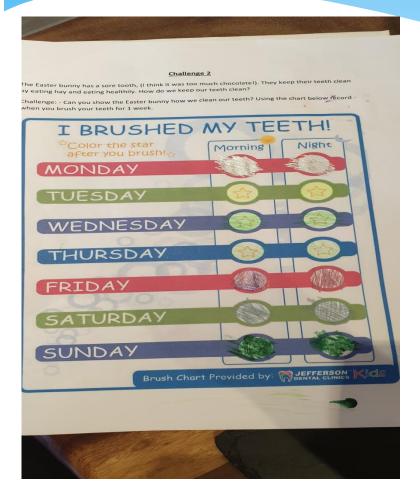

#### Challenge 2

**Health Teeth** 

Show the Easter Bunny how to clean your teeth, record it for 1 week.