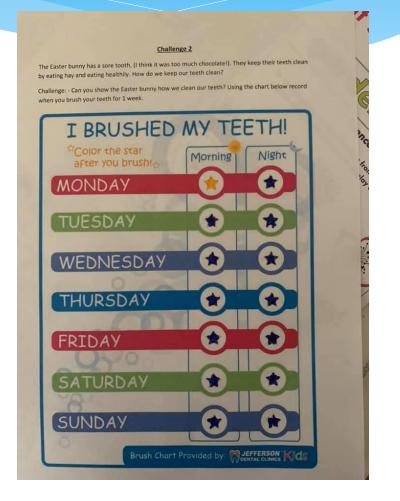

#### Challenge 2

**Health Teeth** 

Show the Easter Bunny how to clean your teeth, record it for 1 week.