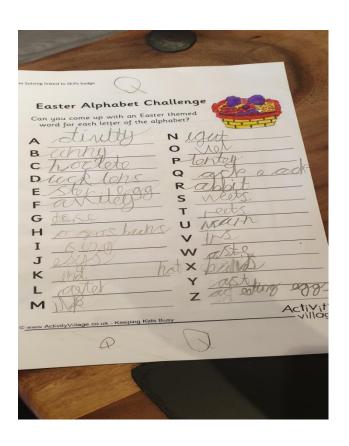

# Challenge 1 Alphabet Challenge.

Easter words using each letter of the alphabet.

## More alphabet challenges.