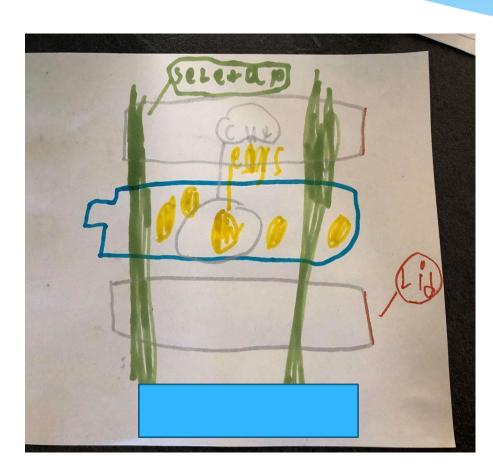

# Challenge 5 Egg Transporter

Build a moving egg transporter from one place to another.

## Wow, look at this transporter!

# Great transport idea.