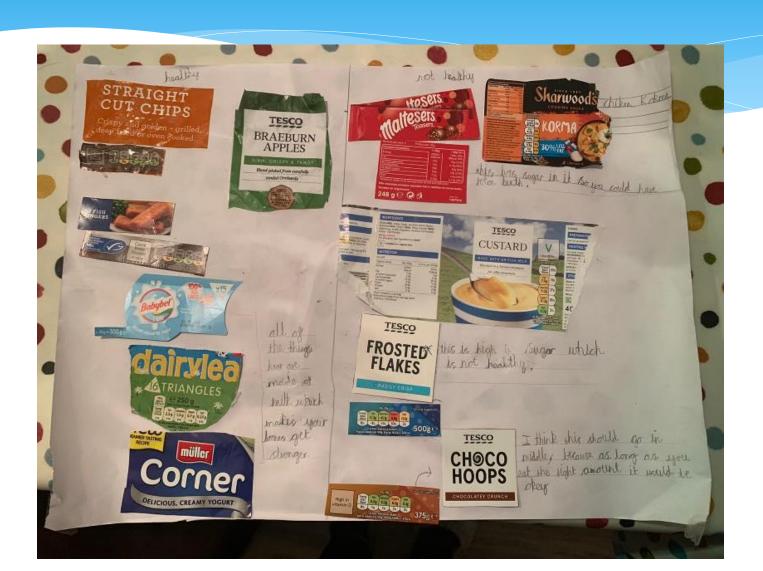

# Challenge 3 Healthy & Unhealthy

Keeping healthy is very important for rabbits. Keeping healthy is very important for us too. Using magazines, papers or food packaging, find out which foods are healthy and unhealthy or what we should have little of. Divide a piece of paper/card into two, cut out and stick your pictures under the headings healthy/unhealthy foods

## Healthy and unhealthy food

## How healthy are you?