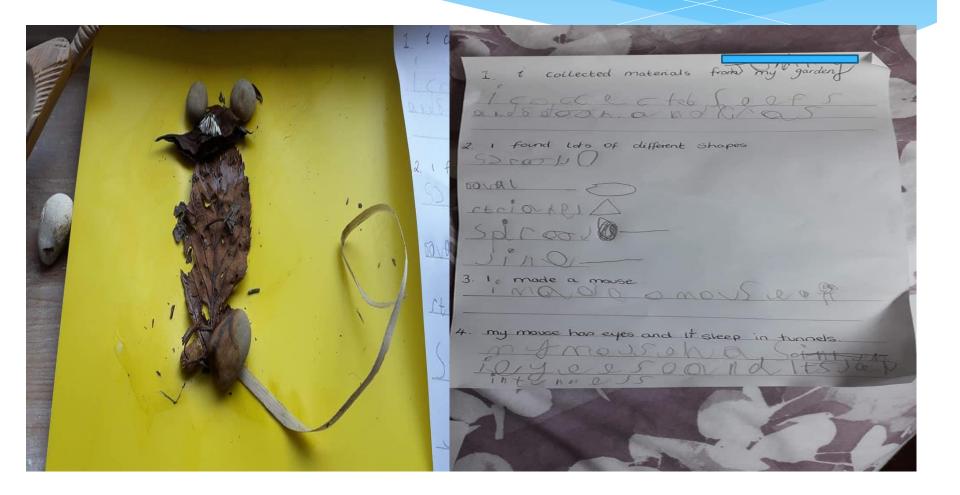

# Challenge 4 Leafy Animals

Using natural materials make an animal picture.

# Can you guess each animal?

#### Great use of natural material.