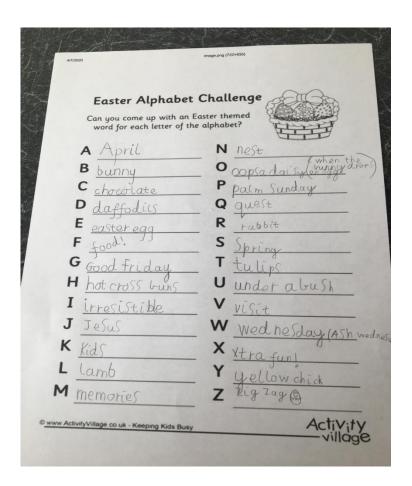

# Challenge 1 Alphabet Challenge.

Easter words using each letter of the alphabet.

## More alphabet challenges.