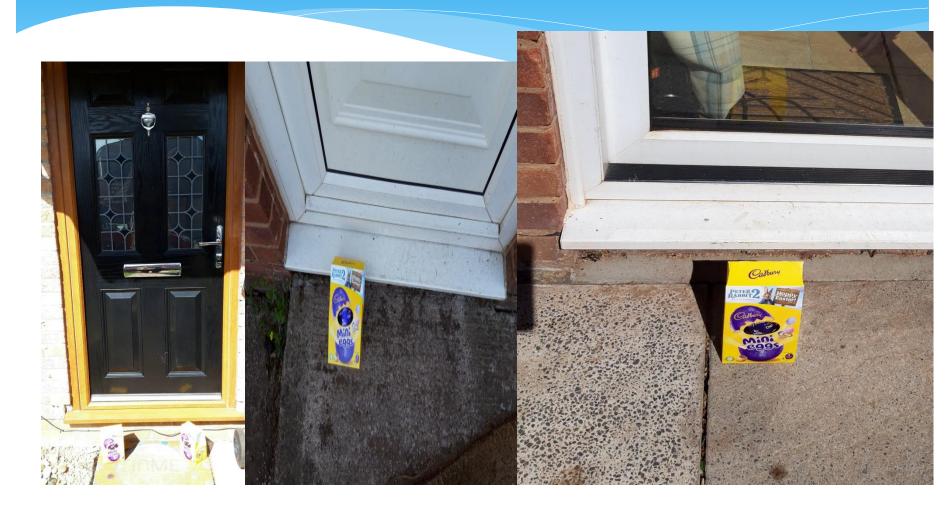

thy is very important for us too. Using magazines, papers or food packaging, find out which foods are healthy and unhealthy or what we should have little of. Divide a piece of paper/card into two, cut out and stick your pictures under the headings healthy/unhealthy foods

## Healthy and unhealthy food



## How healthy are you?





# Challenge 4 Leafy Animals

Using natural materials make an animal picture.



# Can you guess each animal?





#### Which animal is this?



#### Great use of natural material.



## Love the eyes of these animals.







# Challenge 5 Egg Transporter

Build a moving egg transporter from one place to another.





# Another leafy picture



## Wow, look at this transporter!



# Great transport idea.





# Did you find a chocolate Easter egg by your door?



# Well done Beaver Scouts You have completed the Easter Challenges!