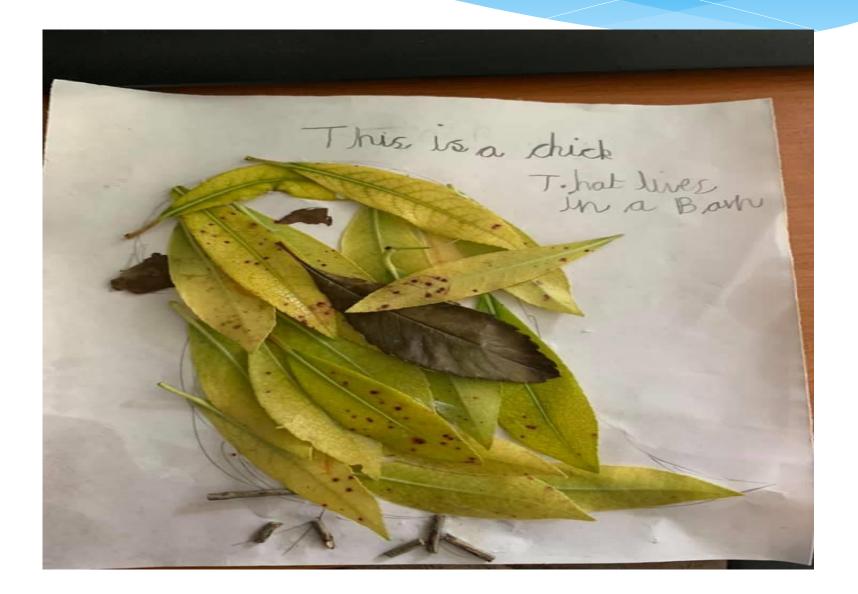

# Challenge 4 Leafy Animals

Using natural materials make an animal picture.

# Can you guess each animal?

#### Which animal is this?

#### Great use of natural material.

## Love the eyes of these animals.