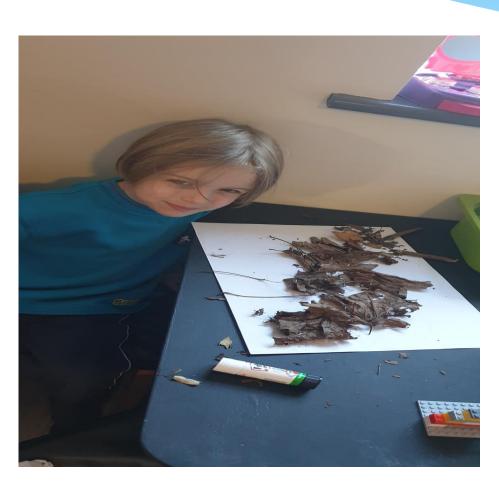

# Challenge 4 Leafy Animals

Using natural materials make an animal picture.

# Can you guess each animal?