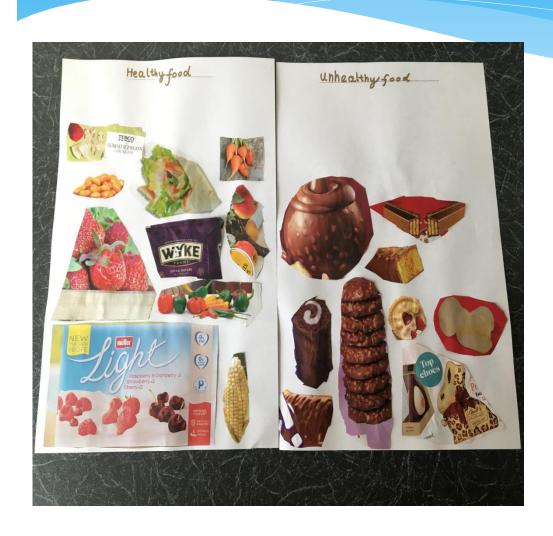

# Challenge 3 Healthy & Unhealthy

Keeping healthy is very important for rabbits. Keeping healthy is very important for us too. Using magazines, papers or food packaging, find out which foods are healthy and unhealthy or what we should have little of. Divide a piece of paper/card into two, cut out and stick your pictures under the headings healthy/unhealthy foods

## Healthy and unhealthy food