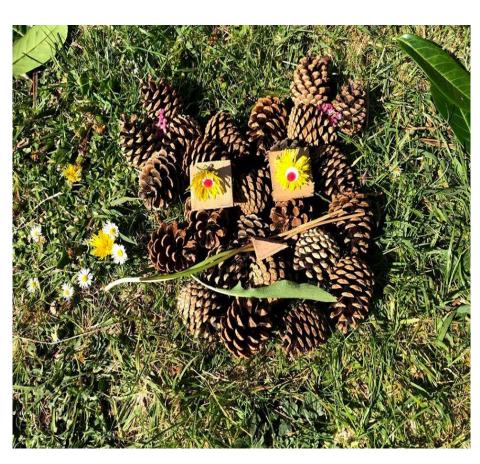

# Challenge 4 Leafy Animals

Using natural materials make an animal picture.

# Can you guess each animal?

#### Which animal is this?

#### Great use of natural material.

## Love the eyes of these animals.